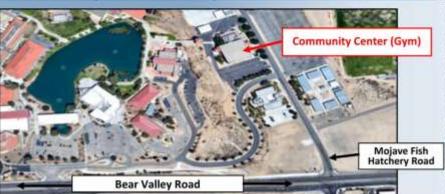

#### DATE:

SUNDAY, FEBRUARY 9, 2025

9:00AM to 3:00PM

(Registration begins at 8:00am)

**Victor Valley College** 

(Community Center/Gym)

18422 Bear Valley Road, Victorville, CA 92395

#### VIRTUAL:

Meeting ID: 896 6166 6203 // Passcode: P74service

https://us06web.zoom.us/j/89661666203?pwd=WQAQbswqxDwlCmbiMI852nxafbUJBA.1

Site is located a half mile south of Bear Valley Road on the <u>left (west) side of</u> Mojave Fish Hatchery Road.