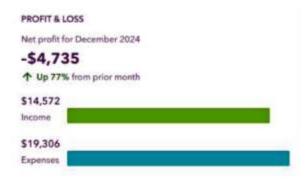

#### **December Office Statistics**

| Meeting Info     | 28  |
|------------------|-----|
| 12 Step Calls    | 1   |
| Visitors         | 32  |
| Literature Sales | 287 |
|                  |     |

Al-Anon